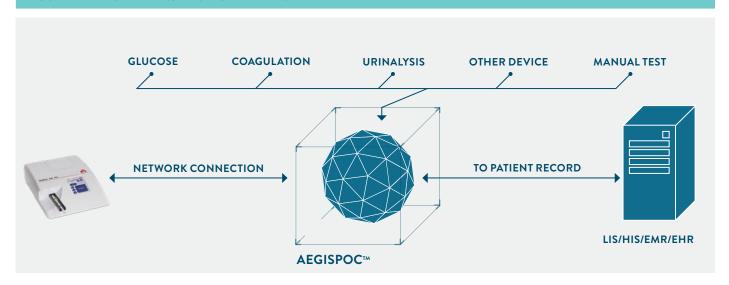

#### **DATA FLOW**

The Urilyzer® 100 Pro transfers data to the AegisPOC™ system via USB, direct network or a wireless connection. The data is evaluated and either sent directly to the LIS/HIS/EMR/EHR or held for review.

#### **BI-DIRECTIONAL**

From AegisPOC to device:

- Patient List
- · Operator List
- Material List
- Orders
- Instrument Configuration
- · Operator Messaging
- Time Sync

From device to AegisPOC:

- Patient Results
- QC Results
- Date/Time