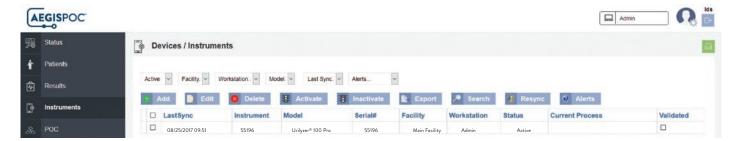

### INTUITIVE AND USER-FRIENDLY, AEGISPOC™ PROVIDES ALL FUNCTIONALITY ON ONE SCREEN